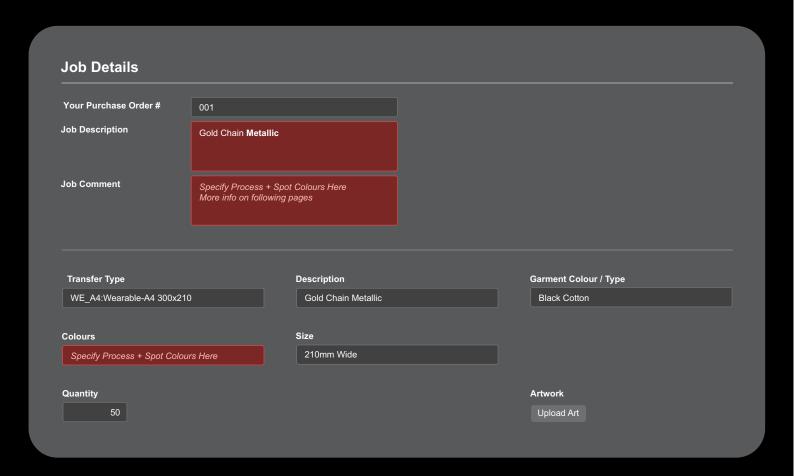

List out what parts of your artwork is required to be metallic in the **Job Comment** and the **Colour** fields, using the M-codes and / or CMYK breakdowns.

| Job Details                |                             |                     |                       |  |
|----------------------------|-----------------------------|---------------------|-----------------------|--|
| Your Purchase Order #      | 001                         |                     |                       |  |
| Job Description            | Gold Chain Metallic         |                     |                       |  |
|                            | Spot Metallic<br>M4, M5, M6 |                     |                       |  |
| Job Comment                |                             |                     |                       |  |
|                            |                             |                     |                       |  |
|                            |                             |                     |                       |  |
| Transfer Type              |                             | Description         | Garment Colour / Type |  |
| WE_A4:Wearable-A4 300x210  |                             | Gold Chain Metallic | Black Cotton          |  |
| Colours                    |                             | Size                |                       |  |
| Spot Metallic - M4, M5, M6 |                             | 210mm Wide          |                       |  |
|                            |                             |                     |                       |  |
| Quantity                   |                             |                     | Artwork               |  |
| 50                         |                             |                     | Upload Art            |  |