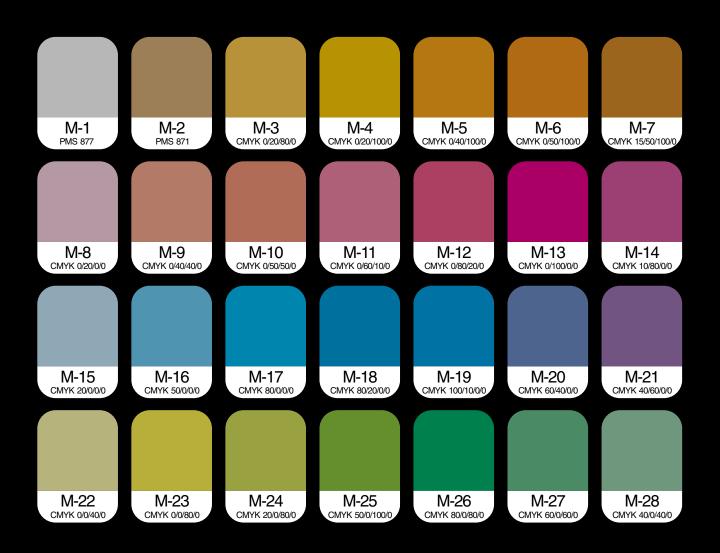

### **Colour Options.**

SupaMetallic transfers are available in the colours provided below. You should have received a physical sheet to compare this to, and make the best selection for your design.

Each swatch has an associated "M-code", with numbers 1-28. This will make it Supaeasy to select the right colours for your design.