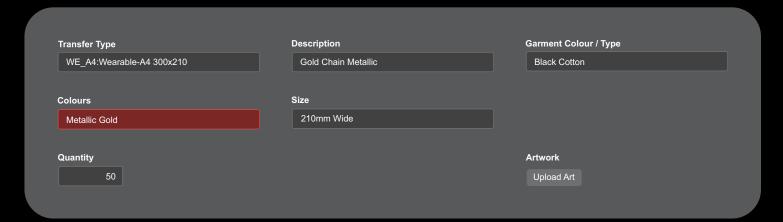

# **Single Colour Metallic.**

Using a single-colour design, specify the colour you want your artwork to be printed with in the Colour field - either Silver or Gold.